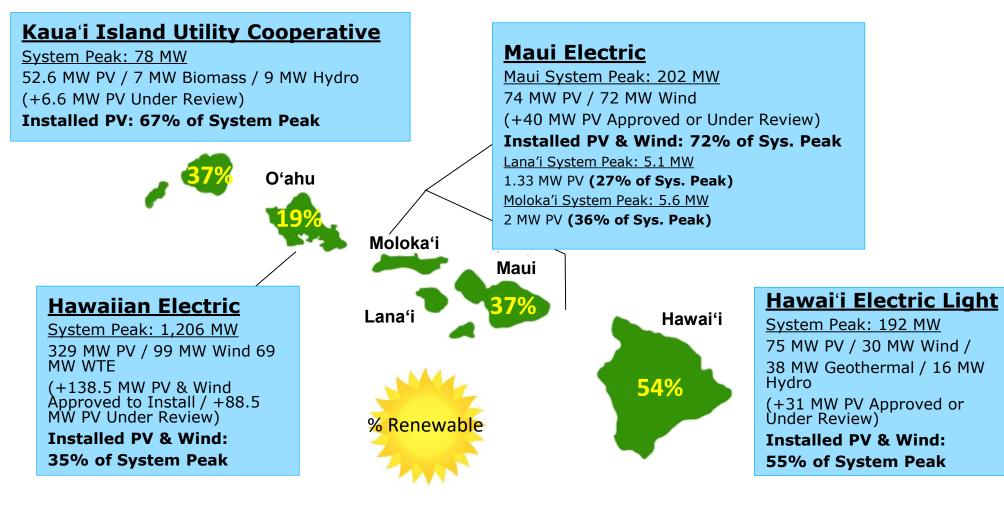

## Hawaii Electric Systems

#### 4 Electric Utilities; 6 Separate Grids; % Renewable